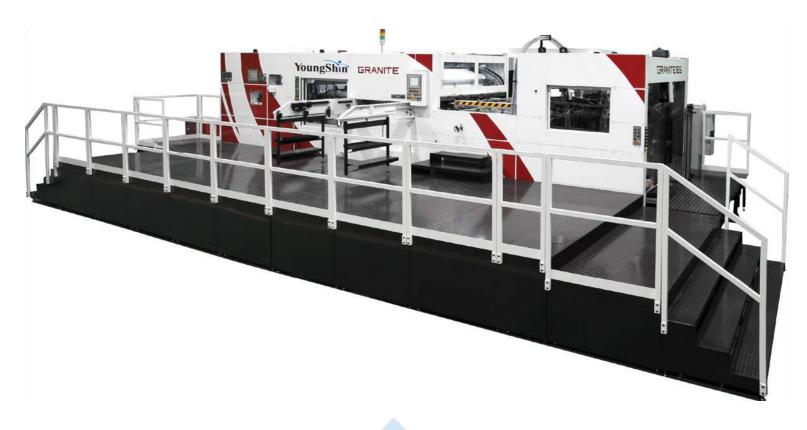

| 5,500 sph        | 5,500 sph      |

# 185

| Max. Sheet Size      | 1,850 x 1,300 mm | 72.83" x 51.18' |
|----------------------|------------------|-----------------|
| Min. Sheet Size      | 800 x 600 mm     | 31.50" x 23.62" |
| Die-cutting Pressure | 500 tons         | 550 U.S. tons   |
| Max. Speed           | 5,500 sph        | 5,500 sph       |

# 220

| Max. Sheet Size      | 2,200 x 1,600 mm | 86.61" x 62.99 |
|----------------------|------------------|----------------|
| Min. Sheet Size      | 800 x 600 mm     | 31.50" x 23.62 |
| Die-cutting Pressure | 500 tons         | 550 U.S. tons  |
| Max. Speed           | 4,500 sph        | 4,500 sph      |
|                      |                  |                |

# **GRANITE 170SB**



For Folding Carton and Corrugated Board



### 170SB

| Max. Sheet Size      | 1,700 x 1,300 mm | 66.93" x 51.18" |
|----------------------|------------------|-----------------|
| Min. Sheet Size      | 600 x 500 mm     | 23.62" x 19.68" |
| Die-cutting Pressure | 500 tons         | 550 U.S. tons   |
| Max. Speed           | 5,500 sph        | 5,500 sph       |

# **International Tradeshow Participation**











**SuperCorr Expo** 



# **Contact**



### Young Shin Machinery Co., Ltd

(1st Factory)

40, Seongseogongdan-ro, 21-gil, Dalseo-gu, Daegu, Korea, 42705

### **Young Shin Industries Ltd.**

(2nd Factory)

94, Seongseogongdan-ro, 21-gil, Dalseo-gu, Daegu, Korea, 42705

Phone +82-53-582-8800 (Ext. 2) Fax +82-53-582-6928

diecutter@diecutter.co.kr www.diecutter.co.kr

### **Young Shin Die Cutter**

(3rd Factory)

21, Seo