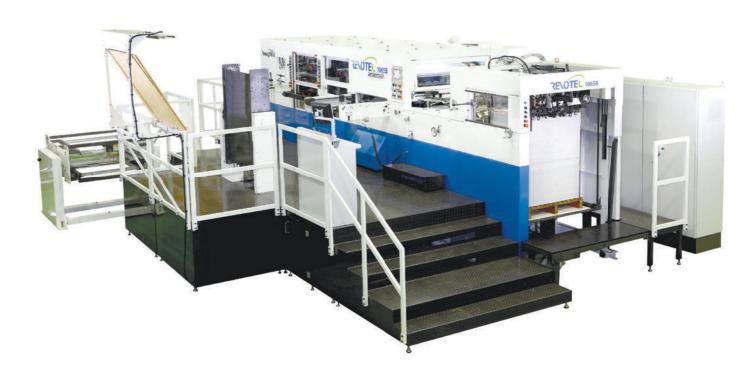

# **106SB**

| Max. Sheet Size      | 1,060 x 760 mm | 41.73" x 29.92" |
|----------------------|----------------|-----------------|
| Min. Sheet Size      | 440 x 340 mm   | 17.32" x 13.38" |
| Die-cutting Pressure | 300 tons       | 330 U.S. tons   |
| Max. Speed           | 7,500 sph      | 7,500 sph       |