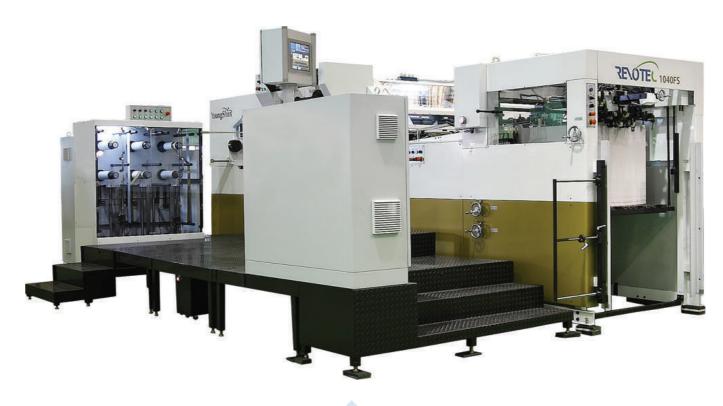

# 1040FS

| Max. Sheet Size      | 1,040 x 740 mm | 40.94" x 29.13" | Max. Speed | Foil Stamping | 6,600 sph |
|----------------------|----------------|-----------------|------------|---------------|-----------|
| Min. Sheet Size      | 440 x 340 mm   | 17.32" x 13.38" | Max. Speed | Die-cutting   | 7,500 sph |
| Die-cutting Pressure | 300 tons       | 330 U.S. tons   |            |               | '         |