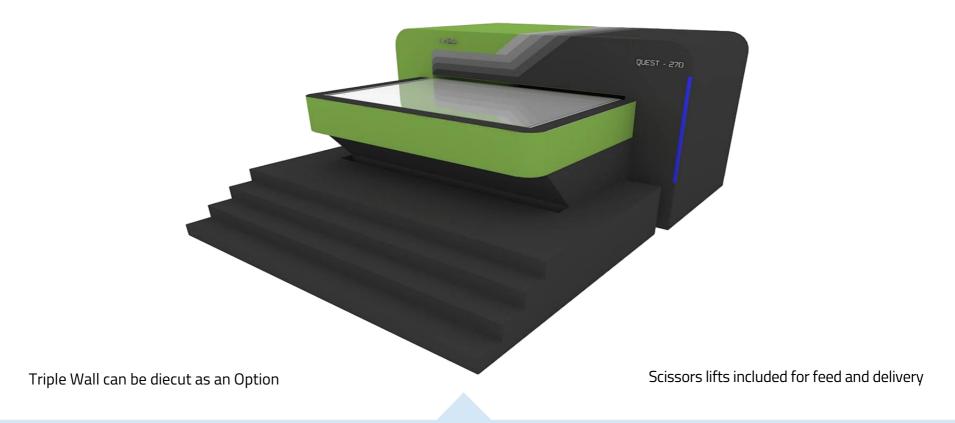

# Die Cutter for Digital Printing

#### 270

| Max. Sheet Size      | 2,700 x 1,700 mm | 106.30" x 66.93" |
|----------------------|------------------|------------------|
| Min. Sheet Size      | 1,200 x 800 mm   | 47.24" x 31.50"  |
| Die-cutting Pressure | 500 tons         | 550 U.S. tons    |
| Max. Speed           | 600 sph          | 600 sph          |