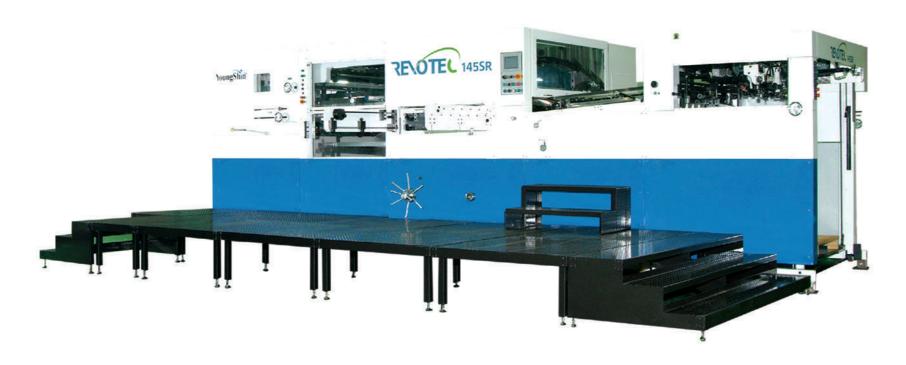

#### 145**SR**

1,450 x 1,020 mm Max. Sheet Size 57.09" x 40.16" Min. Sheet Size 700 x 500 mm 27.56" x 19.68" **Die-cutting Pressure** 500 tons 550 U.S. tons Max. Speed 6,000 sph 6,000 sph