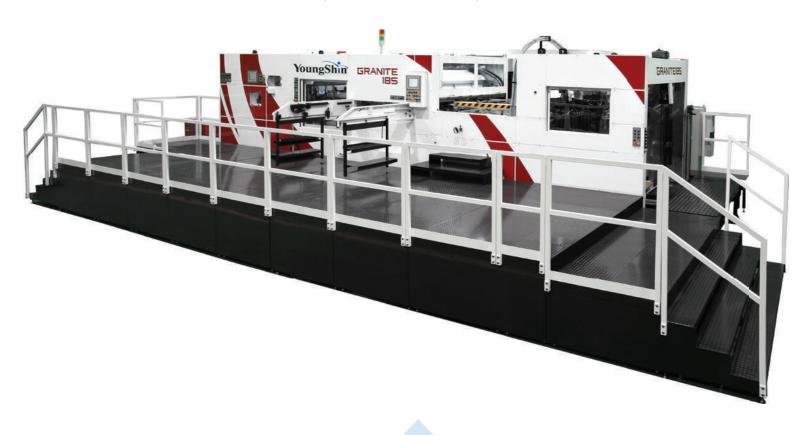

| 7,500 sph      | 7,500 sph       |

# **145SB**

| Max. Sheet Size      | 1,450 x 1,020 mm | 57.09" x 40.16" |
|----------------------|------------------|-----------------|
| Min. Sheet Size      | 700 x 500 mm     | 27.56" x 19.68" |
| Die-cutting Pressure | 500 tons         | 550 U.S. tons   |
| Max. Speed           | 5,500 sph        | 5,500 sph       |





# Die Cutter for Digital Printing



#### 270

| Max. Sheet Size      | 2,700 x 1,700 mm | 106.30" x 66.93" |
|----------------------|------------------|------------------|
| Min. Sheet Size      | 1,200 x 800 mm   | 47.24" x 31.50"  |
| Die-cutting Pressure | 500 tons         | 550 U.S. tons    |
| Max. Speed           | 600 sph          | 600 sph          |



# **GRANITE 185** SERIES

For Folding Carton and Corrugated Board



# 170

| Max. Sheet Size      | 1,700 x 1,300 mm | 66.93" x 51.18 |
|----------------------|------------------|----------------|
| Min. Sheet Size      | 600 x 500 mm     | 23.62" x 19.68 |
| Die-cutting Pressure | 500 tons         | 550 U.S. tons  |
| Max. Speed           | 5,500 sph        | 5,500 sph      |

# 185

| Max. Sheet Size      | 1,850 x 1,300 mm | 72.83" x 51.18' |
|----------------------|------------------|-----------------|
| Min. Sheet Size      | 800 x 600 mm     | 31.50" x 23.62" |
| Die-cutting Pressure | 500 tons         | 550 U.S. tons   |
| Max. Speed           | 5,500 sph        | 5,500 sph       |

# 220

| Max. Sheet Size      | 2,200 x 1,600 mm | 86.61" x 62.99 |
|----------------------|------------------|----------------|
| Min. Sheet Size      | 800 x 600 mm